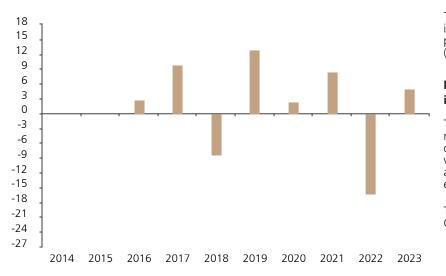

UBS (Lux) Strategy Fund - Balanced Sustainable (CHF), unit class Q-acc, CHF

ISIN LU0941351099

This document was published on 27 March 2024.

2014 2015

Fund

2016

2.8

2017

9.9

2018

-8.3

2019

13.0

2020

2.4

2021

8.5

2022

-16.3

2023

5.1

## **Past Performance**

This chart shows the fund's performance as the percentage loss or gain per year over the last 8 years.

The chart shows how much the Fund increased or decreased in value as a percentage in each year, net of charges (excluding entry charge), and net of tax.

## Performance in the past is not a reliable indicator of future results.

The chart shows the class's investment returns calculated as percentage year-end over year-end change of the class net asset value. In general any past performance takes account of all ongoing charges, but not the entry charge.