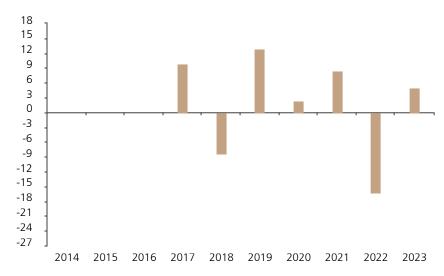

## **Past Performance**

This chart shows the fund's performance as the percentage loss or gain per year over the last 7 years.

The chart shows how much the Fund increased or decreased in value as a percentage in each year, net of charges (excluding entry charge), and net of tax.

## Performance in the past is not a reliable indicator of future results.

The chart shows the class's investment returns calculated as percentage year-end over year-end change of the class net asset value. In general any past performance takes account of all ongoing charges, but not the entry charge.

The Sub-Fund was launched in 1994. The Class was launched in 2016.

|      | 2014 | 2015 | 2016 | 2017 | 2018 | 2019 | 2020 | 2021 | 2022  | 2023 |
|------|------|------|------|------|------|------|------|------|-------|------|
| Fund |      |      |      | 9.9  | -8.3 | 13.0 | 2.4  | 8.5  | -16.3 | 5.1  |