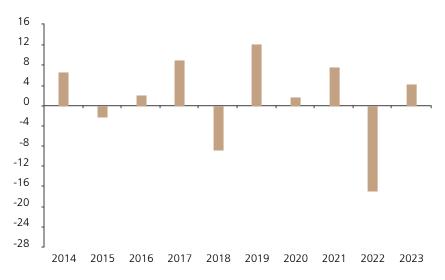

## **Past Performance**

This chart shows the fund's performance as the percentage loss or gain per year over the last 10 years.

The chart shows how much the Fund increased or decreased in value as a percentage in each year, net of charges (excluding entry charge), and net of tax.

## Performance in the past is not a reliable indicator of future results.

The chart shows the class's investment returns calculated as percentage year-end over year-end change of the class net asset value. In general any past performance takes account of all ongoing charges, but not the entry charge.

The Sub-Fund was launched in 1994. The Class was launched in 2000.

|      | 2014 | 2015 | 2016 | 2017 | 2018 | 2019 | 2020 | 2021 | 2022  | 2023 |
|------|------|------|------|------|------|------|------|------|-------|------|
| Fund | 6.6  | -2.2 | 2.1  | 9.1  | -8.9 | 12.3 | 1.7  | 7.8  | -16.9 | 4.4  |