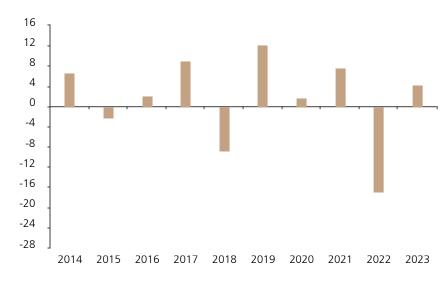

## **Past Performance**

This chart shows the fund's performance as the percentage loss or gain per year over the last 10 years.

The chart shows how much the Fund increased or decreased in value as a percentage in each year, net of charges (excluding entry charge), and net of tax.

## Performance in the past is not a reliable indicator of future results.

The chart shows the class's investment returns calculated as percentage year-end over year-end change of the class net asset value. In general any past performance takes account of all ongoing charges, but not the entry charge.

The unit class launched on 01.07.1994.

|      | 2014 | 2015 | 2016 | 2017 | 2018 | 2019 | 2020 | 2021 | 2022  | 2023 |
|------|------|------|------|------|------|------|------|------|-------|------|
| Fund | 6.6  | -2.2 | 2.1  | 9.1  | -8.9 | 12.3 | 1.7  | 7.8  | -16.9 | 4.4  |