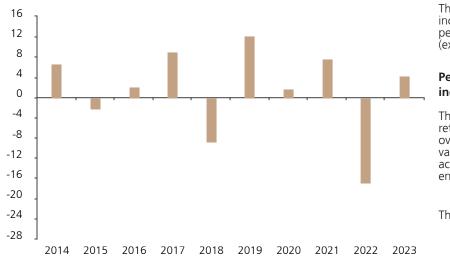

## **Past Performance**

This chart shows the fund's performance as the percentage loss or gain per year over the last 10 years.

The chart shows how much the Fund increased or decreased in value as a percentage in each year, net of charges (excluding entry charge), and net of tax.

## Performance in the past is not a reliable indicator of future results.

The chart shows the class's investment returns calculated as percentage year-end over year-end change of the class net asset value. In general any past performance takes account of all ongoing charges, but not the entry charge.

The unit class launched on 01.07.1994.

|      | 2014 | 2015 | 2016 | 2017 | 2018 | 2019 | 2020 | 2021 | 2022  | 2023 |
|------|------|------|------|------|------|------|------|------|-------|------|
| Fund | 6.6  | -2.2 | 2.1  | 9.1  | -8.9 | 12.3 | 1.7  | 7.8  | -16.9 | 4.4  |