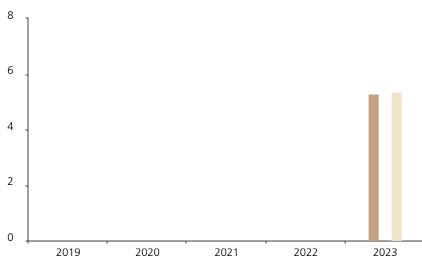

## **Past Performance**

This chart shows the fund's performance as the percentage loss or gain per year over the last 1 years against its benchmark.

The chart shows how much the Fund increased or decreased in value as a percentage in each year, net of charges (excluding entry charge), and net of tax.

## Performance in the past is not a reliable indicator of future results.

The chart shows the class's investment returns calculated as percentage year-end over year-end change of the class net asset value. In general any past performance takes account of all ongoing charges, but not the entry charge.

The Sub-Fund was launched in 1988. The Class was launched in 2022.

\* Index - FTSE USD 3M Eurodeposits

|         | 2019 | 2020 | 2021 | 2022 | 2023 |
|---------|------|------|------|------|------|
| Fund    |      |      |      |      | 5.3  |
| Index * |      |      |      |      | 5.4  |