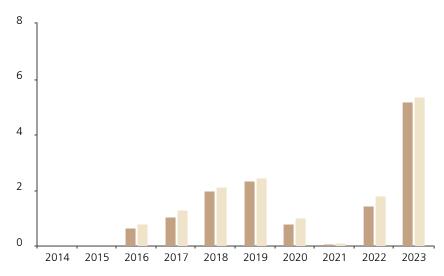

## **Past Performance**

This chart shows the fund's performance as the percentage loss or gain per year over the last 8 years against its benchmark.

The chart shows how much the Fund increased or decreased in value as a percentage in each year, net of charges (excluding entry charge), and net of tax.

## Performance in the past is not a reliable indicator of future results.

The chart shows the class's investment returns calculated as percentage year-end over year-end change of the class net asset value. In general any past performance takes account of all ongoing charges, but not the entry charge.

The Sub-Fund was launched in 1988. The Class was launched in 2008.

\* Index - FTSE USD 3M Eurodeposits

|         | 2014 | 2015 | 2016 | 2017 | 2018 | 2019 | 2020 | 2021 | 2022 | 2023 |
|---------|------|------|------|------|------|------|------|------|------|------|
| Fund    |      |      | 0.7  | 1.1  | 2.0  | 2.3  | 0.8  | 0.0  | 1.4  | 5.2  |
| Index * |      |      | 0.8  | 1.3  | 2.1  | 2.5  | 1.0  | 0.1  | 1.8  | 5.4  |