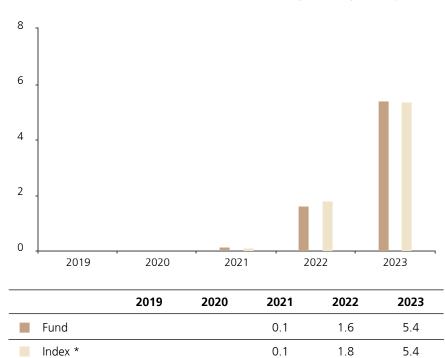

## **Past Performance**

This chart shows the fund's performance as the percentage loss or gain per year over the last 3 years against its benchmark.

The chart shows how much the Fund increased or decreased in value as a percentage in each year, net of charges (excluding entry charge), and net of tax.

## Performance in the past is not a reliable indicator of future results.

The chart shows the class's investment returns calculated as percentage year-end over year-end change of the class net asset value. In general any past performance takes account of all ongoing charges, but not the entry charge.

The Sub-Fund was launched in 1988. The Class was launched in 2009.

\* Index - FTSE USD 3M Eurodeposits