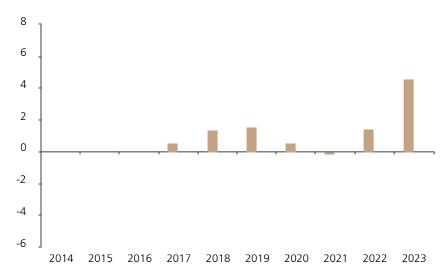

## **Past Performance**

This chart shows the fund's performance as the percentage loss or gain per year over the last 7 years against its benchmark.

The chart shows how much the Fund increased or decreased in value as a percentage in each year, net of charges (excluding entry charge), and net of tax.

## Performance in the past is not a reliable indicator of future results.

The chart shows the class's investment returns calculated as percentage year-end over year-end change of the class net asset value. In general any past performance takes account of all ongoing charges, but not the entry charge.

The Sub-Fund was launched in 1988. The Class was launched in 2016.

Historical performance was calculated in CAD.

\* Index - FTSE USD 3M Eurodeposits

|         | 2014 | 2015 | 2016 | 2017 | 2018 | 2019 | 2020 | 2021 | 2022 | 2023 |
|---------|------|------|------|------|------|------|------|------|------|------|
| Fund    |      |      |      | 0.5  | 1.4  | 1.5  | 0.6  | 0.0  | 1.5  | 4.6  |
| Index * |      |      |      |      |      |      |      |      |      |      |