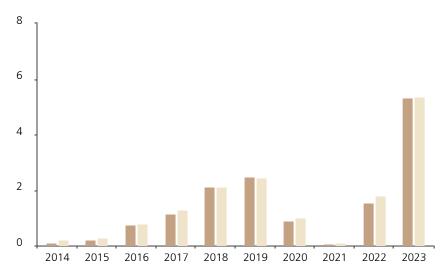

## **Past Performance**

This chart shows the fund's performance as the percentage loss or gain per year over the last 10 years against its benchmark.

The chart shows how much the Fund increased or decreased in value as a percentage in each year, net of charges (excluding entry charge), and net of tax.

## Performance in the past is not a reliable indicator of future results.

The chart shows the class's investment returns calculated as percentage year-end over year-end change of the class net asset value. In general any past performance takes account of all ongoing charges, but not the entry charge.

The Sub-Fund was launched in 1988. The Class was launched in 2013.

\* Index - FTSE USD 3M Eurodeposits

|         | 2014 | 2015 | 2016 | 2017 | 2018 | 2019 | 2020 | 2021 | 2022 | 2023 |
|---------|------|------|------|------|------|------|------|------|------|------|
| Fund    | 0.1  | 0.2  | 0.8  | 1.2  | 2.1  | 2.5  | 0.9  | 0.1  | 1.5  | 5.3  |
| Index * | 0.2  | 0.3  | 0.8  | 1.3  | 2.1  | 2.5  | 1.0  | 0.1  | 1.8  | 5.4  |