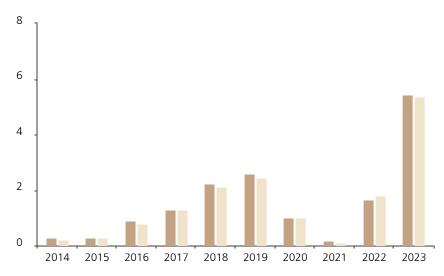

## **Past Performance**

This chart shows the fund's performance as the percentage loss or gain per year over the last 10 years against its benchmark.

The chart shows how much the Fund increased or decreased in value as a percentage in each year, net of charges (excluding entry charge), and net of tax.

## Performance in the past is not a reliable indicator of future results.

The chart shows the class's investment returns calculated as percentage year-end over year-end change of the class net asset value. In general any past performance takes account of all ongoing charges, but not the entry charge.

The Sub-Fund was launched in 1988. The Class was launched in 2010.

\* Index - FTSE USD 3M Eurodeposits

|         | 2014 | 2015 | 2016 | 2017 | 2018 | 2019 | 2020 | 2021 | 2022 | 2023 |
|---------|------|------|------|------|------|------|------|------|------|------|
| Fund    | 0.3  | 0.3  | 0.9  | 1.3  | 2.2  | 2.6  | 1.0  | 0.2  | 1.6  | 5.4  |
| Index * | 0.2  | 0.3  | 0.8  | 1.3  | 2.1  | 2.5  | 1.0  | 0.1  | 1.8  | 5.4  |