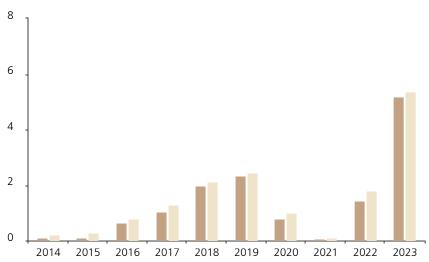

## **Past Performance**

Index \*

0.2

0.8

1.3

0.3

This chart shows the fund's performance as the percentage loss or gain per year over the last 10 years against its benchmark.

2014 2015 2016 2017 2018 2019 2020 2021 2022 2023 Fund 0.1 0.1 0.7 1.1 2.0 2.3 0.8 0.0 1.4 5.2

2.1

2.5

1.0

0.1

The chart shows how much the Fund increased or decreased in value as a percentage in each year, net of charges (excluding entry charge), and net of tax.

The Sub-Fund was launched in 1988. The Class was launched in 2008.

\* Index - FTSE USD 3M Eurodeposits

5.4

1.8