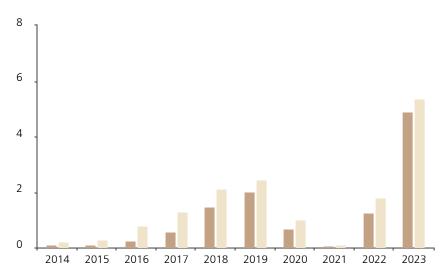

## **Past Performance**

This chart shows the fund's performance as the percentage loss or gain per year over the last 10 years against its benchmark.

The chart shows how much the Fund increased or decreased in value as a percentage in each year, net of charges (excluding entry charge), and net of tax.

## Performance in the past is not a reliable indicator of future results.

The chart shows the class's investment returns calculated as percentage year-end over year-end change of the class net asset value. In general any past performance takes account of all ongoing charges, but not the entry charge.

The unit class launched on 25.11.1988.

\* Index - FTSE USD 3M Eurodeposits

|         | 2014 | 2015 | 2016 | 2017 | 2018 | 2019 | 2020 | 2021 | 2022 | 2023 |
|---------|------|------|------|------|------|------|------|------|------|------|
| Fund    | 0.1  | 0.1  | 0.3  | 0.6  | 1.5  | 2.0  | 0.7  | 0.0  | 1.3  | 4.9  |
| Index * | 0.2  | 0.3  | 0.8  | 1.3  | 2.1  | 2.5  | 1.0  | 0.1  | 1.8  | 5.4  |