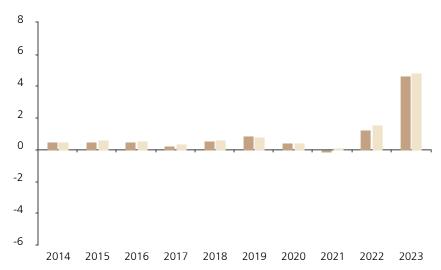

## **Past Performance**

This chart shows the fund's performance as the percentage loss or gain per year over the last 10 years against its benchmark.

The chart shows how much the Fund increased or decreased in value as a percentage in each year, net of charges (excluding entry charge), and net of tax.

## Performance in the past is not a reliable indicator of future results.

The chart shows the class's investment returns calculated as percentage year-end over year-end change of the class net asset value. In general any past performance takes account of all ongoing charges, but not the entry charge.

The Sub-Fund was launched in 1988. The Class was launched in 2010.

\* Index - FTSE GBP 3M Eurodeposits

|         | 2014 | 2015 | 2016 | 2017 | 2018 | 2019 | 2020 | 2021 | 2022 | 2023 |
|---------|------|------|------|------|------|------|------|------|------|------|
| Fund    | 0.5  | 0.5  | 0.5  | 0.2  | 0.6  | 0.8  | 0.4  | -0.1 | 1.2  | 4.7  |
| Index * | 0.5  | 0.6  | 0.6  | 0.4  | 0.6  | 0.8  | 0.4  | 0.0  | 1.5  | 4.8  |