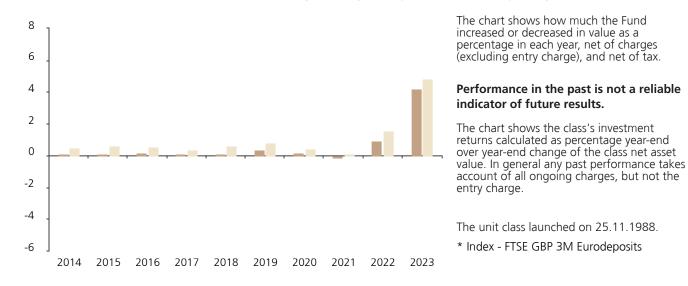

## **Past Performance**

This chart shows the fund's performance as the percentage loss or gain per year over the last 10 years against its benchmark.

|         | 2014 | 2015 | 2016 | 2017 | 2018 | 2019 | 2020 | 2021 | 2022 | 2023 |
|---------|------|------|------|------|------|------|------|------|------|------|
| Fund    | 0.1  | 0.1  | 0.2  | 0.1  | 0.1  | 0.4  | 0.2  | -0.1 | 0.9  | 4.2  |
| Index * | 0.5  | 0.6  | 0.6  | 0.4  | 0.6  | 0.8  | 0.4  | 0.0  | 1.5  | 4.8  |