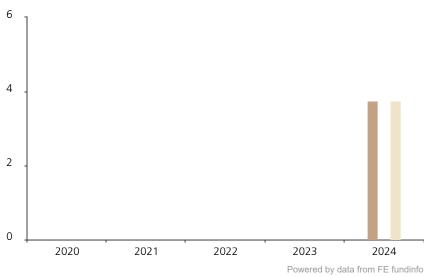

## **Past Performance**

This chart shows the fund's performance as the percentage loss or gain per year over the last 1 years against its benchmark.

 2020
 2021
 2022
 2023
 2024

 Fund
 3.8

 Index \*
 3.8

The Sub-Fund was launched in 1989. The Class was launched in 2023.

\* Index - FTSE EUR 3M Eurodeposits