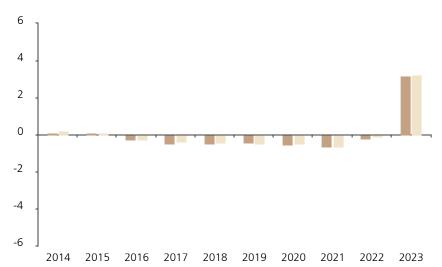

## **Past Performance**

This chart shows the fund's performance as the percentage loss or gain per year over the last 10 years against its benchmark.

The chart shows how much the Fund increased or decreased in value as a percentage in each year, net of charges (excluding entry charge), and net of tax.

## Performance in the past is not a reliable indicator of future results.

The chart shows the class's investment returns calculated as percentage year-end over year-end change of the class net asset value. In general any past performance takes account of all ongoing charges, but not the entry charge.

The Sub-Fund was launched in 1989. The Class was launched in 2013.

\* Index - FTSE EUR 3M Eurodeposits

|         | 2014 | 2015 | 2016 | 2017 | 2018 | 2019 | 2020 | 2021 | 2022 | 2023 |
|---------|------|------|------|------|------|------|------|------|------|------|
| Fund    | 0.1  | 0.0  | -0.3 | -0.5 | -0.5 | -0.4 | -0.5 | -0.7 | -0.2 | 3.2  |
| Index * | 0.2  | 0.0  | -0.2 | -0.4 | -0.5 | -0.5 | -0.5 | -0.6 | 0.0  | 3.3  |