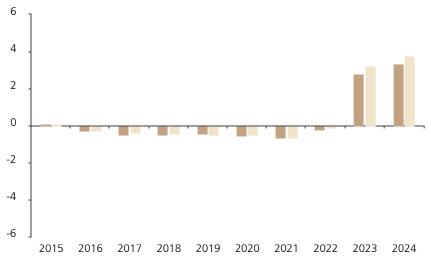

## **Past Performance**

This chart shows the fund's performance as the percentage loss or gain per year over the last 10 years against its benchmark.

Powered by data from FE fundinfo

|         | 2015 | 2016 | 2017 | 2018 | 2019 | 2020 | 2021 | 2022 | 2023 | 2024 |
|---------|------|------|------|------|------|------|------|------|------|------|
| Fund    | 0.0  | -0.3 | -0.5 | -0.5 | -0.4 | -0.5 | -0.7 | -0.2 | 2.8  | 3.3  |
| Index * | 0.0  | -0.2 | -0.4 | -0.5 | -0.5 | -0.5 | -0.6 | 0.0  | 3.3  | 3.8  |

The chart shows how much the Fund increased or decreased in value as a percentage in each year, net of charges (excluding entry charge), and net of tax.

The unit class launched on 09.10.1989.

\* Index - FTSE EUR 3M Eurodeposits