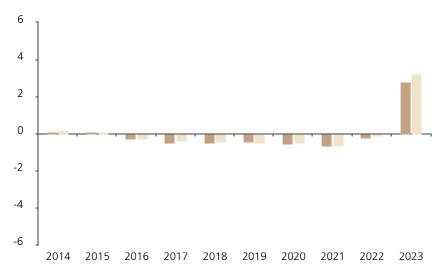

## **Past Performance**

This chart shows the fund's performance as the percentage loss or gain per year over the last 10 years against its benchmark.

The chart shows how much the Fund increased or decreased in value as a percentage in each year, net of charges (excluding entry charge), and net of tax.

## Performance in the past is not a reliable indicator of future results.

The chart shows the class's investment returns calculated as percentage year-end over year-end change of the class net asset value. In general any past performance takes account of all ongoing charges, but not the entry charge.

The unit class launched on 09.10.1989.

\* Index - FTSE EUR 3M Eurodeposits

|         | 2014 | 2015 | 2016 | 2017 | 2018 | 2019 | 2020 | 2021 | 2022 | 2023 |
|---------|------|------|------|------|------|------|------|------|------|------|
| Fund    | 0.1  | 0.0  | -0.3 | -0.5 | -0.5 | -0.4 | -0.5 | -0.7 | -0.2 | 2.8  |
| Index * | 0.2  | 0.0  | -0.2 | -0.4 | -0.5 | -0.5 | -0.5 | -0.6 | 0.0  | 3.3  |