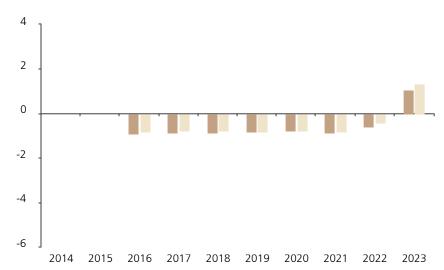

## **Past Performance**

This chart shows the fund's performance as the percentage loss or gain per year over the last 8 years against its benchmark.

The chart shows how much the Fund increased or decreased in value as a percentage in each year, net of charges (excluding entry charge), and net of tax.

## Performance in the past is not a reliable indicator of future results.

The chart shows the class's investment returns calculated as percentage year-end over year-end change of the class net asset value. In general any past performance takes account of all ongoing charges, but not the entry charge.

The Sub-Fund was launched in 1991. The Class was launched in 2015.

\* Index - FTSE CHF 3M Eurodeposits

|         | 2014 | 2015 | 2016 | 2017 | 2018 | 2019 | 2020 | 2021 | 2022 | 2023 |
|---------|------|------|------|------|------|------|------|------|------|------|
| Fund    |      |      | -0.9 | -0.9 | -0.9 | -0.8 | -0.8 | -0.9 | -0.6 | 1.1  |
| Index * |      |      | -0.8 | -0.8 | -0.8 | -0.8 | -0.8 | -0.8 | -0.4 | 1.3  |