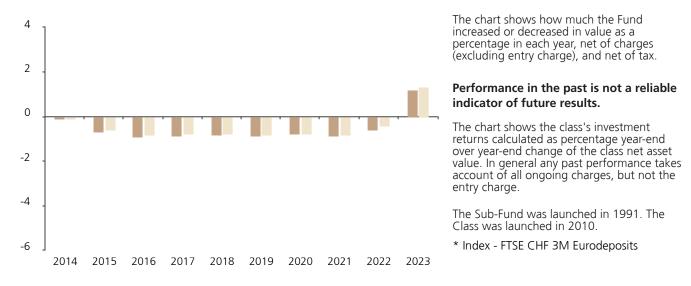

## **Past Performance**

This chart shows the fund's performance as the percentage loss or gain per year over the last 10 years against its benchmark.

|         | 2014 | 2015 | 2016 | 2017 | 2018 | 2019 | 2020 | 2021 | 2022 | 2023 |
|---------|------|------|------|------|------|------|------|------|------|------|
| Fund    | -0.1 | -0.7 | -0.9 | -0.9 | -0.8 | -0.8 | -0.8 | -0.9 | -0.6 | 1.2  |
| Index * | -0.1 | -0.6 | -0.8 | -0.8 | -0.8 | -0.8 | -0.8 | -0.8 | -0.4 | 1.3  |