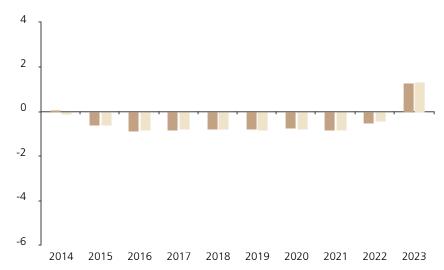

## **Past Performance**

This chart shows the fund's performance as the percentage loss or gain per year over the last 10 years against its benchmark.

The chart shows how much the Fund increased or decreased in value as a percentage in each year, net of charges (excluding entry charge), and net of tax.

## Performance in the past is not a reliable indicator of future results.

The chart shows the class's investment returns calculated as percentage year-end over year-end change of the class net asset value. In general any past performance takes account of all ongoing charges, but not the entry charge.

The Sub-Fund was launched in 1991. The Class was launched in 2009.

\* Index - FTSE CHF 3M Eurodeposits

|         | 2014 | 2015 | 2016 | 2017 | 2018 | 2019 | 2020 | 2021 | 2022 | 2023 |
|---------|------|------|------|------|------|------|------|------|------|------|
| Fund    | 0.0  | -0.6 | -0.9 | -0.8 | -0.8 | -0.8 | -0.7 | -0.8 | -0.5 | 1.3  |
| Index * | -0.1 | -0.6 | -0.8 | -0.8 | -0.8 | -0.8 | -0.8 | -0.8 | -0.4 | 1.3  |