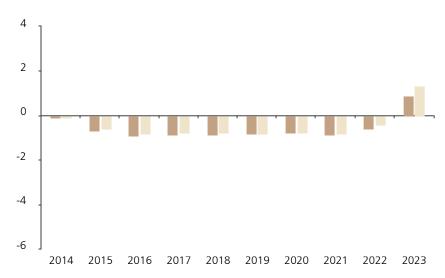

## **Past Performance**

This chart shows the fund's performance as the percentage loss or gain per year over the last 10 years against its benchmark.

The chart shows how much the Fund increased or decreased in value as a percentage in each year, net of charges (excluding entry charge), and net of tax.

## Performance in the past is not a reliable indicator of future results.

The chart shows the class's investment returns calculated as percentage year-end over year-end change of the class net asset value. In general any past performance takes account of all ongoing charges, but not the entry charge.

The unit class launched on 16.09.1991.

\* Index - FTSE CHF 3M Eurodeposits

|         | 2014 | 2015 | 2016 | 2017 | 2018 | 2019 | 2020 | 2021 | 2022 | 2023 |
|---------|------|------|------|------|------|------|------|------|------|------|
| Fund    | -0.1 | -0.7 | -0.9 | -0.9 | -0.9 | -0.8 | -0.8 | -0.9 | -0.6 | 0.9  |
| Index * | -0.1 | -0.6 | -0.8 | -0.8 | -0.8 | -0.8 | -0.8 | -0.8 | -0.4 | 1.3  |