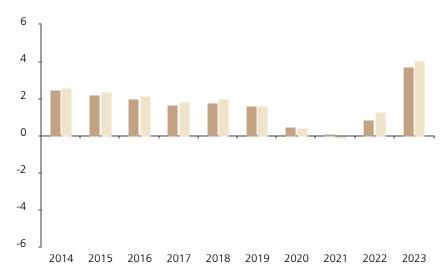

## **Past Performance**

This chart shows the fund's performance as the percentage loss or gain per year over the last 10 years against its benchmark.

The chart shows how much the Fund increased or decreased in value as a percentage in each year, net of charges (excluding entry charge), and net of tax.

## Performance in the past is not a reliable indicator of future results.

The chart shows the class's investment returns calculated as percentage year-end over year-end change of the class net asset value. In general any past performance takes account of all ongoing charges, but not the entry charge.

The Sub-Fund was launched in 1992. The Class was launched in 2013.

\* Index - FTSE AUD 3M Eurodeposits

|         | 2014 | 2015 | 2016 | 2017 | 2018 | 2019 | 2020 | 2021 | 2022 | 2023 |
|---------|------|------|------|------|------|------|------|------|------|------|
| Fund    | 2.5  | 2.2  | 2.0  | 1.7  | 1.8  | 1.6  | 0.5  | 0.1  | 0.9  | 3.7  |
| Index * | 2.6  | 2.4  | 2.2  | 1.9  | 2.0  | 1.6  | 0.4  | -0.1 | 1.3  | 4.0  |