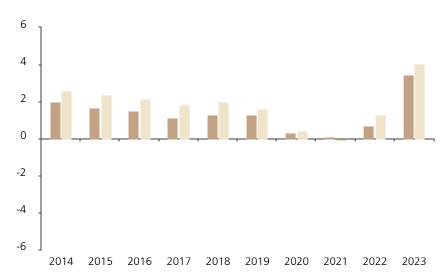

## **Past Performance**

This chart shows the fund's performance as the percentage loss or gain per year over the last 10 years against its benchmark.

The chart shows how much the Fund increased or decreased in value as a percentage in each year, net of charges (excluding entry charge), and net of tax.

## Performance in the past is not a reliable indicator of future results.

The chart shows the class's investment returns calculated as percentage year-end over year-end change of the class net asset value. In general any past performance takes account of all ongoing charges, but not the entry charge.

The unit class launched on 20.08.1992.

\* Index - FTSE AUD 3M Eurodeposits

|         | 2014 | 2015 | 2016 | 2017 | 2018 | 2019 | 2020 | 2021 | 2022 | 2023 |
|---------|------|------|------|------|------|------|------|------|------|------|
| Fund    | 2.0  | 1.7  | 1.5  | 1.2  | 1.3  | 1.3  | 0.3  | 0.1  | 0.7  | 3.5  |
| Index * | 2.6  | 2.4  | 2.2  | 1.9  | 2.0  | 1.6  | 0.4  | -0.1 | 1.3  | 4.0  |