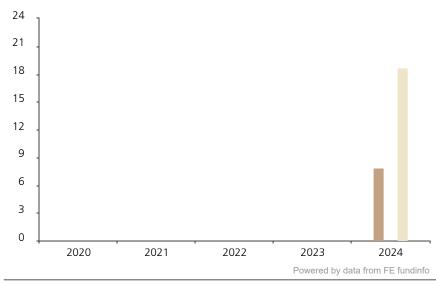

## **Past Performance**

This chart shows the fund's performance as the percentage loss or gain per year over the last 1 years against its benchmark.

 2020
 2021
 2022
 2023
 2024

 Fund
 7.9

 Index \*
 18.7

The unit class launched on 27.06.2023.

\* Index - MSCI World (net div. reinvested)