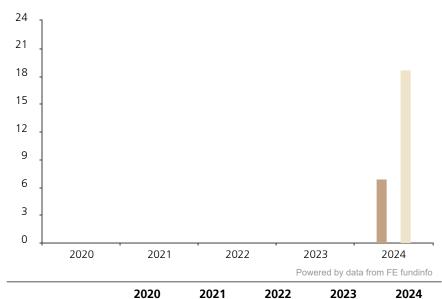

## **Past Performance**

Fund

Index \*

This chart shows the fund's performance as the percentage loss or gain per year over the last 1 years against its benchmark.

**2021 2022 2023 2024**6.9
18.7

The chart shows how much the Fund increased or decreased in value as a percentage in each year, net of charges (excluding entry charge), and net of tax.

## Performance in the past is not a reliable indicator of future results.

The chart shows the class's investment returns calculated as percentage year-end over year-end change of the class net asset value. In general any past performance takes account of all ongoing charges, but not the entry charge.

The unit class launched on 27.06.2023.

\* Index - MSCI World (net div. reinvested)