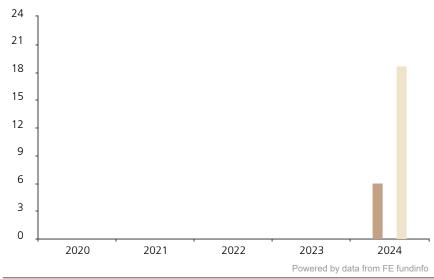

## **Past Performance**

Fund

Index \*

This chart shows the fund's performance as the percentage loss or gain per year over the last 1 years against its benchmark.

**2021 2022 2023 2024**6.0

18.7

The chart shows how much the Fund increased or decreased in value as a percentage in each year, net of charges (excluding entry charge), and net of tax.

## Performance in the past is not a reliable indicator of future results.

The chart shows the class's investment returns calculated as percentage year-end over year-end change of the class net asset value. In general any past performance takes account of all ongoing charges, but not the entry charge.

The unit class launched on 27.06.2023.

\* Index - MSCI World (net div. reinvested)