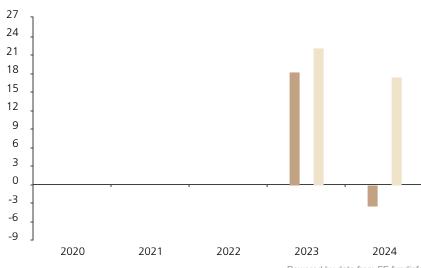

## **Past Performance**

This chart shows the fund's performance as the percentage loss or gain per year over the last 2 years against its benchmark.

Powered by data from FE fundinfo

|         | 2020 | 2021 | 2022 | 2023 | 2024 |
|---------|------|------|------|------|------|
| Fund    |      |      |      | 18.2 | -3.5 |
| Index * |      |      |      | 22.2 | 17.5 |

The unit class launched on 06.12.2022.

\* Index - MSCI AC World (net div. reinvested)