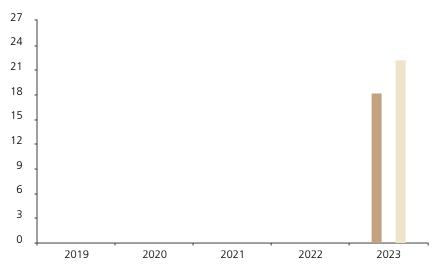

## **Past Performance**

This chart shows the fund's performance as the percentage loss or gain per year over the last 1 years against its benchmark.

The chart shows how much the Fund increased or decreased in value as a percentage in each year, net of charges (excluding entry charge), and net of tax.

## Performance in the past is not a reliable indicator of future results.

The chart shows the class's investment returns calculated as percentage year-end over year-end change of the class net asset value. In general any past performance takes account of all ongoing charges, but not the entry charge.

The unit class launched on 06.12.2022.

\* Index - MSCI AC World (net div. reinvested)

|         | 2019 | 2020 | 2021 | 2022 | 2023 |
|---------|------|------|------|------|------|
| Fund    |      |      |      |      | 18.2 |
| Index * |      |      |      |      | 22.2 |