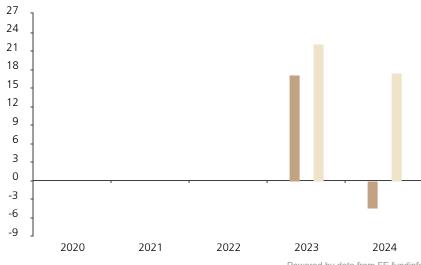

## **Past Performance**

This chart shows the fund's performance as the percentage loss or gain per year over the last 2 years against its benchmark.

Powered by data from FE fundinfo

|         | 2020 | 2021 | 2022 | 2023 | 2024 |
|---------|------|------|------|------|------|
| Fund    |      |      |      | 17.1 | -4.4 |
| Index * |      |      |      | 22.2 | 17.5 |

The chart shows how much the Fund increased or decreased in value as a percentage in each year, net of charges (excluding entry charge), and net of tax.

## Performance in the past is not a reliable indicator of future results.

The chart shows the class's investment returns calculated as percentage year-end over year-end change of the class net asset value. In general any past performance takes account of all ongoing charges, but not the entry charge.

The unit class launched on 06.12.2022.

\* Index - MSCI AC World (net div. reinvested)