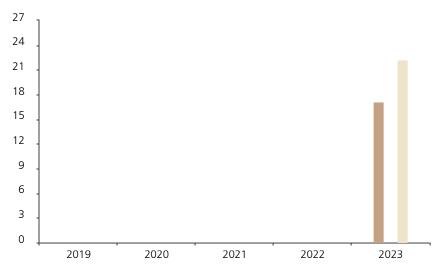

## **Past Performance**

This chart shows the fund's performance as the percentage loss or gain per year over the last 1 years against its benchmark.

The chart shows how much the Fund increased or decreased in value as a percentage in each year, net of charges (excluding entry charge), and net of tax.

## Performance in the past is not a reliable indicator of future results.

The chart shows the class's investment returns calculated as percentage year-end over year-end change of the class net asset value. In general any past performance takes account of all ongoing charges, but not the entry charge.

The unit class launched on 06.12.2022.

\* Index - MSCI AC World (net div. reinvested)

|         | 2019 | 2020 | 2021 | 2022 | 2023 |
|---------|------|------|------|------|------|
| Fund    |      |      |      |      | 17.1 |
| Index * |      |      |      |      | 22.2 |