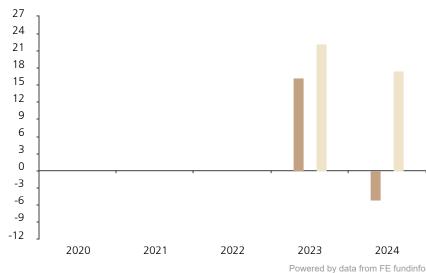

## **Past Performance**

This chart shows the fund's performance as the percentage loss or gain per year over the last 2 years against its benchmark.

indicator of future results.

The chart shows the class's investment

The chart shows how much the Fund

percentage in each year, net of charges (excluding entry charge), and net of tax.

increased or decreased in value as a

The chart shows the class's investment returns calculated as percentage year-end over year-end change of the class net asset value. In general any past performance takes account of all ongoing charges, but not the entry charge.

Performance in the past is not a reliable

The unit class launched on 06.12.2022.

\* Index - MSCI AC World (net div. reinvested)

|         | 2020 | 2021 | 2022 | 2023 | 2024 |
|---------|------|------|------|------|------|
| Fund    |      |      |      | 16.3 | -5.1 |
| Index * |      |      |      | 22.2 | 17.5 |