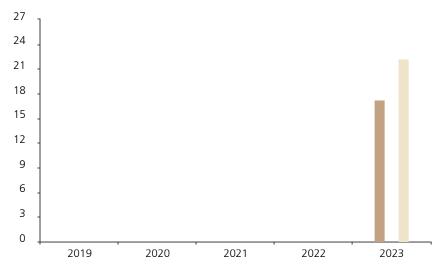

## **Past Performance**

This chart shows the fund's performance as the percentage loss or gain per year over the last 1 years against its benchmark.

The chart shows how much the Fund increased or decreased in value as a percentage in each year, net of charges (excluding entry charge), and net of tax.

## Performance in the past is not a reliable indicator of future results.

The chart shows the class's investment returns calculated as percentage year-end over year-end change of the class net asset value. In general any past performance takes account of all ongoing charges, but not the entry charge.

The unit class launched on 16.08.2022.

\* Index - MSCI AC World (net dividend reinvested)

|         | 2019 | 2020 | 2021 | 2022 | 2023 |
|---------|------|------|------|------|------|
| Fund    |      |      |      |      | 17.3 |
| Index * |      |      |      |      | 22.2 |