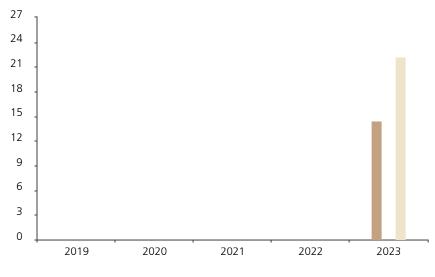

## **Past Performance**

This chart shows the fund's performance as the percentage loss or gain per year over the last 1 years against its benchmark.

|         | 2019 | 2020 | 2021 | 2022 | 2023 |
|---------|------|------|------|------|------|
| Fund    |      |      |      |      | 14.4 |
| Index * |      |      |      |      | 22.2 |

The unit class launched on 16.08.2022.

Historical performance was calculated in EUR.

\* Index - MSCI AC World (net dividend reinvested)