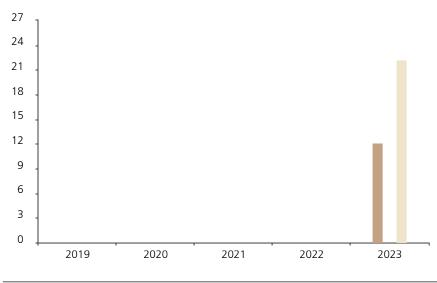

## **Past Performance**

This chart shows the fund's performance as the percentage loss or gain per year over the last 1 years against its benchmark.

|         | 2019 | 2020 | 2021 | 2022 | 2023 |
|---------|------|------|------|------|------|
| Fund    |      |      |      |      | 12.2 |
| Index * |      |      |      |      | 22.2 |

The chart shows how much the Fund increased or decreased in value as a percentage in each year, net of charges (excluding entry charge), and net of tax.

## Performance in the past is not a reliable indicator of future results.

The chart shows the class's investment returns calculated as percentage year-end over year-end change of the class net asset value. In general any past performance takes account of all ongoing charges, but not the entry charge.

The unit class launched on 16.08.2022.

Historical performance was calculated in CHF.

\* Index - MSCI AC World (net dividend reinvested)