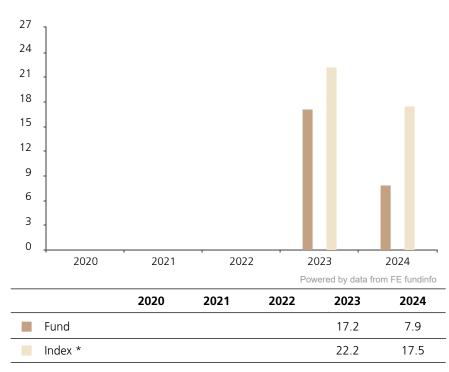

## **Past Performance**

This chart shows the fund's performance as the percentage loss or gain per year over the last 2 years against its benchmark.

The chart shows how much the Fund increased or decreased in value as a percentage in each year, net of charges (excluding entry charge), and net of tax.

## Performance in the past is not a reliable indicator of future results.

The chart shows the class's investment returns calculated as percentage year-end over year-end change of the class net asset value. In general any past performance takes account of all ongoing charges, but not the entry charge.

The unit class launched on 16.08.2022.

\* Index - MSCI AC World (net dividend reinvested)