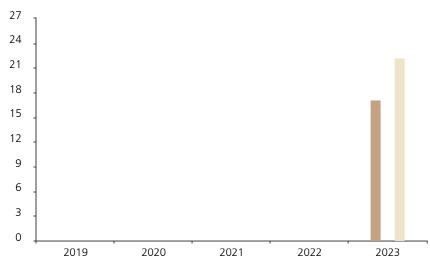

## **Past Performance**

This chart shows the fund's performance as the percentage loss or gain per year over the last 1 years against its benchmark.

The chart shows how much the Fund increased or decreased in value as a percentage in each year, net of charges (excluding entry charge), and net of tax.

## Performance in the past is not a reliable indicator of future results.

The chart shows the class's investment returns calculated as percentage year-end over year-end change of the class net asset value. In general any past performance takes account of all ongoing charges, but not the entry charge.

The unit class launched on 16.08.2022.

\* Index - MSCI AC World (net dividend reinvested)

|         | 2019 | 2020 | 2021 | 2022 | 2023 |
|---------|------|------|------|------|------|
| Fund    |      |      |      |      | 17.2 |
| Index * |      |      |      |      | 22.2 |