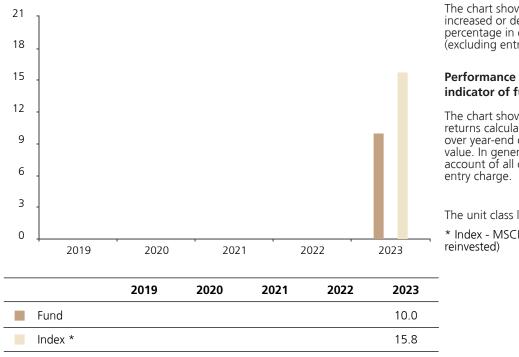

## **Past Performance**

This chart shows the fund's performance as the percentage loss or gain per year over the last 1 years against its benchmark.

The chart shows how much the Fund increased or decreased in value as a percentage in each year, net of charges (excluding entry charge), and net of tax.

## Performance in the past is not a reliable indicator of future results.

The chart shows the class's investment returns calculated as percentage year-end over year-end change of the class net asset value. In general any past performance takes account of all ongoing charges, but not the entry charge.

The unit class launched on 12.10.2022.

\* Index - MSCI Europe (net dividend reinvested)