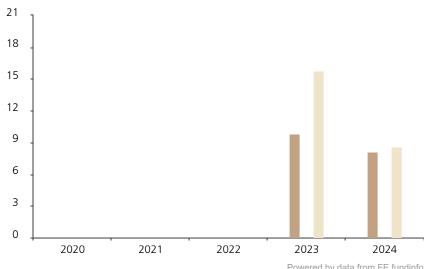

## **Past Performance**

This chart shows the fund's performance as the percentage loss or gain per year over the last 2 years against its benchmark.

Powered by data from FE fundinfo

|         | 2020 | 2021 | 2022 | 2023 | 2024 |
|---------|------|------|------|------|------|
| Fund    |      |      |      | 9.8  | 8.1  |
| Index * |      |      |      | 15.8 | 8.6  |

The chart shows how much the Fund increased or decreased in value as a percentage in each year, net of charges (excluding entry charge), and net of tax.

The unit class launched on 22.09.2022.

\* Index - MSCI Europe (net dividend reinvested)