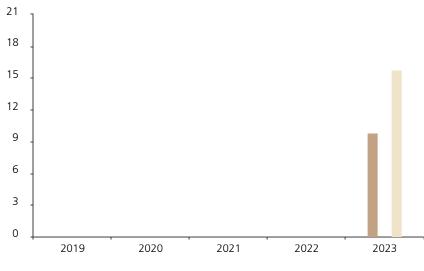

## **Past Performance**

This chart shows the fund's performance as the percentage loss or gain per year over the last 1 years against its benchmark.

The chart shows how much the Fund increased or decreased in value as a percentage in each year, net of charges (excluding entry charge), and net of tax.

## Performance in the past is not a reliable indicator of future results.

The chart shows the class's investment returns calculated as percentage year-end over year-end change of the class net asset value. In general any past performance takes account of all ongoing charges, but not the entry charge.

The unit class launched on 22.09.2022.

\* Index - MSCI Europe (net dividend reinvested)

|         | 2019 | 2020 | 2021 | 2022 | 2023 |
|---------|------|------|------|------|------|
| Fund    |      |      |      |      | 9.8  |
| Index * |      |      |      |      | 15.8 |