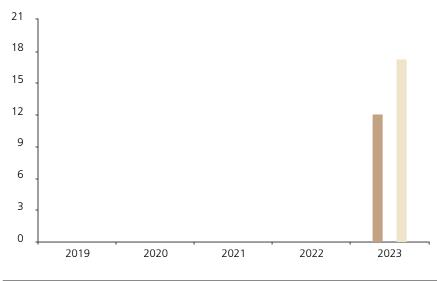

## **Past Performance**

This chart shows the fund's performance as the percentage loss or gain per year over the last 1 years against its benchmark.

 2019
 2020
 2021
 2022
 2023

 Fund
 12.1

 Index \*
 17.3

The chart shows how much the Fund increased or decreased in value as a percentage in each year, net of charges (excluding entry charge), and net of tax.

## Performance in the past is not a reliable indicator of future results.

The chart shows the class's investment returns calculated as percentage year-end over year-end change of the class net asset value. In general any past performance takes account of all ongoing charges, but not the entry charge.

The unit class launched on 09.08.2022.

Historical performance was calculated in USD.

\* Index - MSCI Europe (net dividend reinvested)