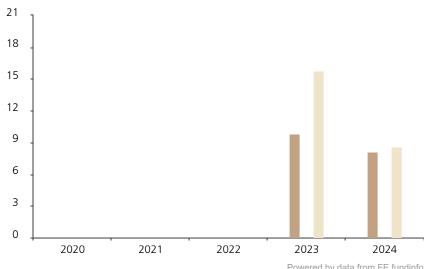

## **Past Performance**

This chart shows the fund's performance as the percentage loss or gain per year over the last 2 years against its benchmark.

Powered by data from FE fundinfo

|         | 2020 | 2021 | 2022 | 2023 | 2024 |
|---------|------|------|------|------|------|
| Fund    |      |      |      | 9.8  | 8.1  |
| Index * |      |      |      | 15.8 | 8.6  |

The chart shows how much the Fund increased or decreased in value as a percentage in each year, net of charges (excluding entry charge), and net of tax.

## Performance in the past is not a reliable indicator of future results.

The chart shows the class's investment returns calculated as percentage year-end over year-end change of the class net asset value. In general any past performance takes account of all ongoing charges, but not the entry charge.

The unit class launched on 09.08.2022.

\* Index - MSCI Europe (net dividend reinvested)