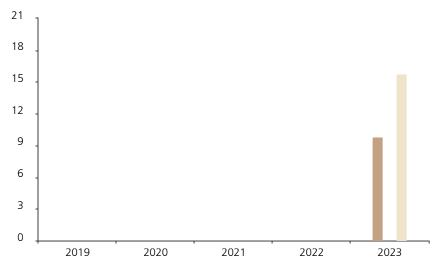

## **Past Performance**

This chart shows the fund's performance as the percentage loss or gain per year over the last 1 years against its benchmark.

The chart shows how much the Fund increased or decreased in value as a percentage in each year, net of charges (excluding entry charge), and net of tax.

## Performance in the past is not a reliable indicator of future results.

The chart shows the class's investment returns calculated as percentage year-end over year-end change of the class net asset value. In general any past performance takes account of all ongoing charges, but not the entry charge.

The unit class launched on 09.08.2022.

\* Index - MSCI Europe (net dividend reinvested)

| Fund 9.8 Index * 15.8 |         | 2019 | 2020 | 2021 | 2022 | 2023 |
|-----------------------|---------|------|------|------|------|------|
| Index * 15.8          | Fund    |      |      |      |      | 9.8  |
|                       | Index * |      |      |      |      | 15.8 |