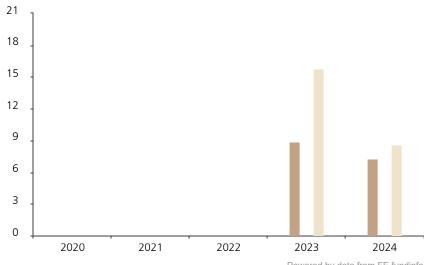

## **Past Performance**

This chart shows the fund's performance as the percentage loss or gain per year over the last 2 years against its benchmark.

Powered by data from FE fundinfo

|         | 2020 | 2021 | 2022 | 2023 | 2024 |
|---------|------|------|------|------|------|
| Fund    |      |      |      | 8.9  | 7.3  |
| Index * |      |      |      | 15.8 | 8.6  |

The chart shows how much the Fund increased or decreased in value as a percentage in each year, net of charges (excluding entry charge), and net of tax.

## Performance in the past is not a reliable indicator of future results.

The chart shows the class's investment returns calculated as percentage year-end over year-end change of the class net asset value. In general any past performance takes account of all ongoing charges, but not the entry charge.

The unit class launched on 09.08.2022.

\* Index - MSCI Europe (net dividend reinvested)