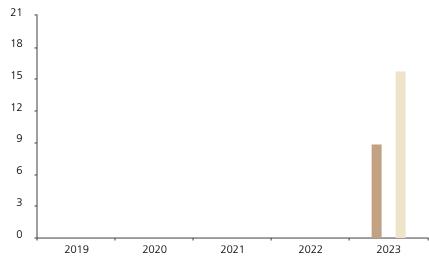

## **Past Performance**

This chart shows the fund's performance as the percentage loss or gain per year over the last 1 years against its benchmark.

The chart shows how much the Fund increased or decreased in value as a percentage in each year, net of charges (excluding entry charge), and net of tax.

## Performance in the past is not a reliable indicator of future results.

The chart shows the class's investment returns calculated as percentage year-end over year-end change of the class net asset value. In general any past performance takes account of all ongoing charges, but not the entry charge.

The unit class launched on 09.08.2022.

\* Index - MSCI Europe (net dividend reinvested)

|         | 2019 | 2020 | 2021 | 2022 | 2023 |
|---------|------|------|------|------|------|
| Fund    |      |      |      |      | 8.9  |
| Index * |      |      |      |      | 15.8 |