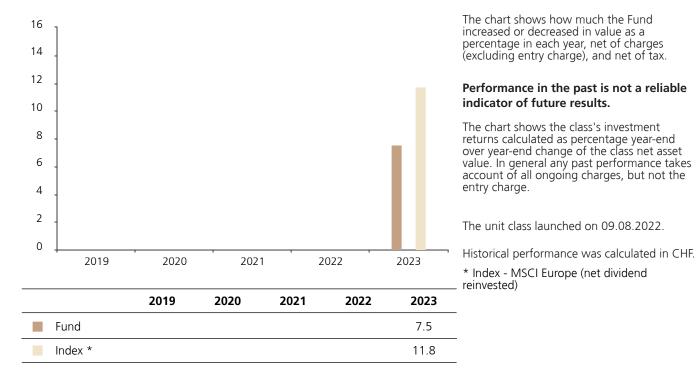

## Past Performance

This document provides you with information on past performance.

Past performance is not a reliable indicator of future performance. Markets could develop very differently in the future. It can help you to assess how the fund has been managed in the past and compare it to its benchmark.

## **Past Performance**

This chart shows the fund's performance as the percentage loss or gain per year over the last 1 years against its benchmark.