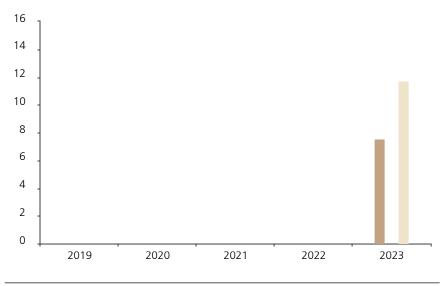

## **Past Performance**

This chart shows the fund's performance as the percentage loss or gain per year over the last 1 years against its benchmark.

|         | 2019 | 2020 | 2021 | 2022 | 2023 |
|---------|------|------|------|------|------|
| Fund    |      |      |      |      | 7.5  |
| Index * |      |      |      |      | 11.8 |

The chart shows how much the Fund increased or decreased in value as a percentage in each year, net of charges (excluding entry charge), and net of tax.

## Performance in the past is not a reliable indicator of future results.

The chart shows the class's investment returns calculated as percentage year-end over year-end change of the class net asset value. In general any past performance takes account of all ongoing charges, but not the entry charge.

The unit class launched on 09.08.2022.

Historical performance was calculated in CHF.

\* Index - MSCI Europe (net dividend reinvested)