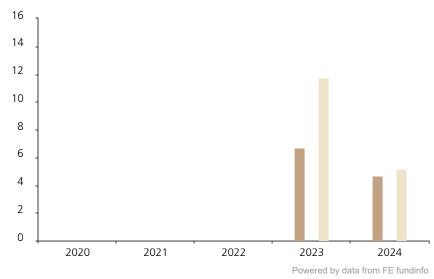

## **Past Performance**

This chart shows the fund's performance as the percentage loss or gain per year over the last 2 years against its benchmark.

|         | 2020 | 2021 | 2022 | 2023 | 2024 |
|---------|------|------|------|------|------|
| Fund    |      |      |      | 6.7  | 4.7  |
| Index * |      |      |      | 11.8 | 5.2  |

The chart shows how much the Fund increased or decreased in value as a percentage in each year, net of charges (excluding entry charge), and net of tax.

The unit class launched on 09.08.2022.

Historical performance was calculated in CHF.

\* Index - MSCI Europe (net dividend \_ reinvested)