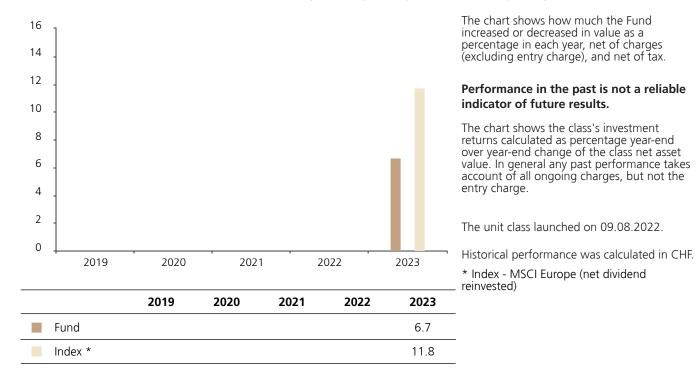

## Past Performance

This document provides you with information on past performance.

Past performance is not a reliable indicator of future performance. Markets could develop very differently in the future. It can help you to assess how the fund has been managed in the past and compare it to its benchmark.

## **Past Performance**

This chart shows the fund's performance as the percentage loss or gain per year over the last 1 years against its benchmark.